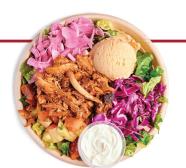

### THE BOWLS

4 INDIVIDUALLY PACKAGED BOWLS

Saffron Rice, Greens, Red Cabbage Slaw, Pickled Onions, Cucumbers, Tomatoes, O.G. Yogurt & Cilantro-Jalapenoo sauce on the side.

FALAFELS 3230cal
CARVED CHICKEN 2890cal
GRILLED CHICKEN 3240cal
CARVED LAMB BEEF 3360cal