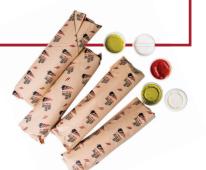

#### **THE WRAPS**

4 INDIVIDUALLY PACKAGED WRAPS

Red Cabbage Slaw, Greens, Tomatoes, Pickled Onions, Cucumbers, O.G. Yogurt & Cilantro-Jalapeno Sauce on the side.

FALAFELS 3350cal
CARVED CHICKEN 3020cal
GRILLED CHICKEN 3360cal
CARVED LAMB BEEF 3480cal